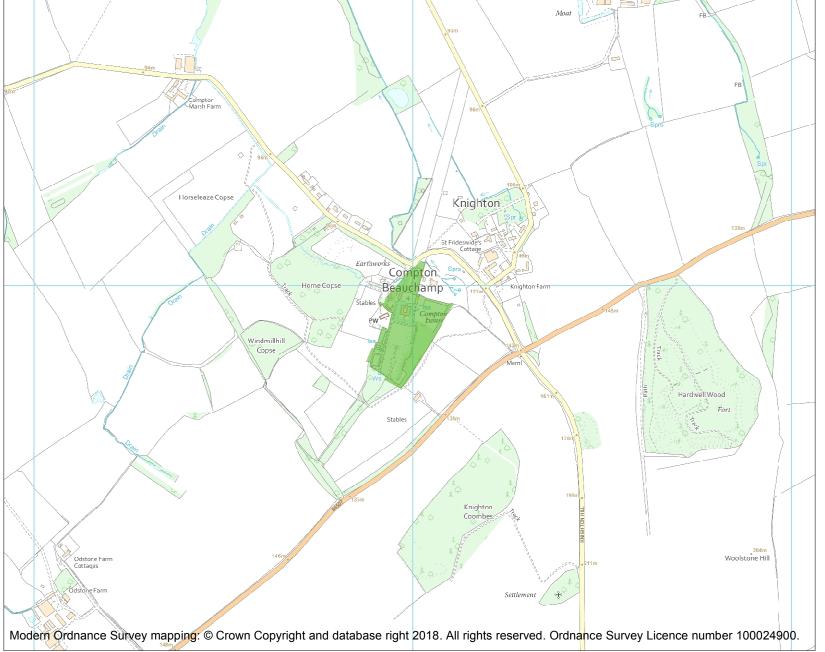

This is an A4 sized map and should be printed full size at A4 with no page scaling set.

Name: COMPTON BEAUCHAMP

Heritage Category:

Park and Garden

1001091

List Entry No :

Grade:

County: Oxfordshire

District: Vale of White Horse

Parish: Compton Beauchamp

Each official record of a registered garden or other land contains a map. The map here has been translated from the official map and that process may have introduced inaccuracies. Copies of maps that form part of the official record can be obtained from Historic England.

This map was delivered electronically and when printed may not be to scale and may be subject to distortions. The map and grid references are for identification purposes only and must be read in conjunction with other information in the record.

**List Entry NGR:** SU 27992 86900

**Map Scale:** 1:10000

Print Date: 4 November 2024

HistoricEngland.org.uk